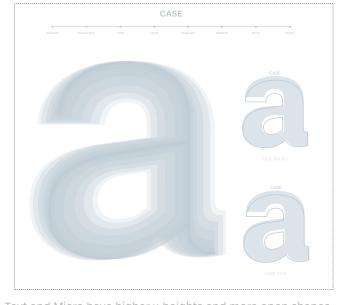

Case is currently available in three optical sizes: the core family is suitable for the vast majority of applications, especially larger applications such as logos, wordmarks and headlines, the Text family for longer reads and the Micro version for – surprise, surprise – small text. Depending on the area of use, it can guarantee readability of 5pt, in some cases, even less.

Text and Micro have higher x-heights and more open shapes.

An important distinguishing criterion of the family members is their respective spacing. In comparison to the two versions for text applications, the main family's spacing is narrow, whereas it is wider on the Text and widest on the Micro. For better readability, both Case Text and Case Micro have a higher x-height, an I with a 'foot' and slightly more open shapes than its bigger sister. The Micro