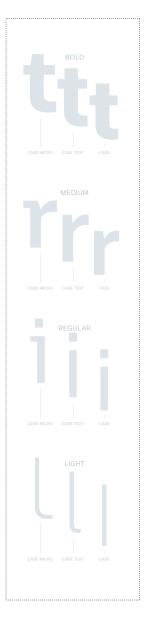

Text and Micro have higher x-heights and more open shapes.

An important distinguishing criterion of the family members is their respective spacing. In comparison to the two versions for text applications, the main family's spacing is narrow, whereas it is wider on the Text and widest on the Micro. For better readability, both Case Text and Case Micro have a higher x-height, an I with a 'foot' and slightly more open shapes than its bigger sister. The Micro

has more distinguishable character forms (r, i, j) or wider glyphs (f, t) as well as significant contrast at the joints of the stems and bows.

A unique selling point are the real italics, since they are a rarity in the genre. Type designers are often satisfied with obliques here. Even rarer are Variable Fonts, but fear not, these are already included in the superfamily package. At no extra cost.